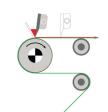

### **Coating systems**

Knife system

Slot die system

Dipping system (Foulard)

Double side coating system

Curtain coating system

 $\bigcirc$ 

Case knife system

Reverse roll coating system

Reverse commabar system

Rotary screen system

Micro roller coating system

2-roller coating system

Powder scattering system

3-roller combi coating system

5-roller coating system