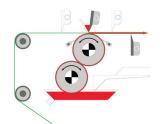

Reverse roll coating system

Reverse commabar system

Rotary screen system

Micro roller coating system

2-roller coating system

Powder scattering system

3-roller combi coating system

5-roller coating system

# Printing systems

Engraved roller system

© 2022 COATEMA Coating Machinery GmbH

Gravure roller system

Hot embossing system

Gravure indirect system

Nanoimprint system

Flexography system