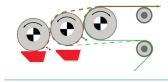

Reverse roll coating system

Reverse commabar system

Rotary screen system

Micro roller coating system

2-roller coating system

Powder scattering system

3-roller combi coating system

5-roller coating system