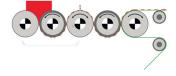

Reverse roll coating system

Reverse commabar system

Rotary screen system

Micro roller coating system

2-roller coating system

Powder scattering system

3-roller combi coating system

5-roller coating system