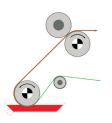

### **Coating systems**

Knife system

Slot die system

Dipping system (Foulard)

Double side coating system

Curtain coating system

 $\bigcirc$ 

Case knife system

Reverse roll coating system

Reverse commabar system

Rotary screen system

Micro roller coating system

2-roller coating system

Powder scattering system

3-roller combi coating system

5-roller coating system