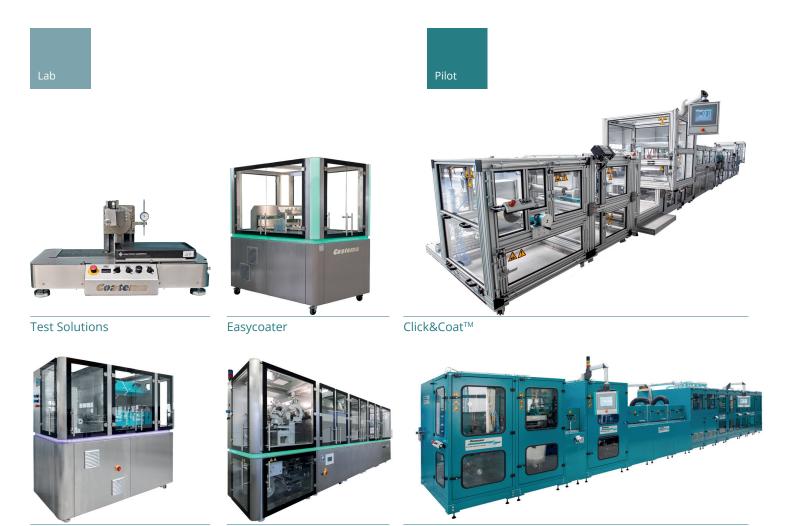

# Coatema Coating Machinery – The one stop solution from lab2fab\*

Coatema offers lab, pilot and production equipment for coating, printing and laminating processes in Roll-to-Roll and Sheet-to-Sheet applications. Coatema is part of the ATH Holding in Hamburg, Germany, with over 40 years' experience in markets like renewable energy, printed and flexible electronics, medical, pharmaceuticals, membranes, prepreg and textiles.

Coatema specializes in scalable tools (laboratory to fabrication\*) and has a world class R&D centre with many lab and pilot lines and tools. Coatema's R&D and technical centre in Dormagen, Germany, is staffed by a team of researchers and engineers with access to a global network of industry focused partners. This includes dedicated organizations, universities and business partners in advanced coating, printing and laminating technologies.

Test Solution Roll-to-Roll

Smartcoater

Basecoater 3<sup>rd</sup> Generation

Coatema